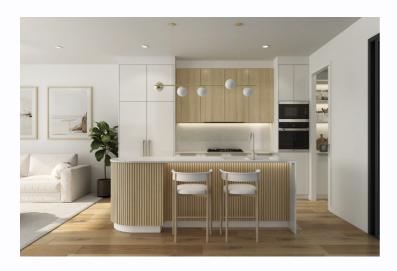

600mm stainless steel electric oven

MIELE 880mm 5 x burner gas cooktop

MIELE built-in rangehood and ducted to outside air

MIELE 600mm fully integrated dishwasher

Fully integrated fridge (upgrade option)

## **GENERAL**

Ducted air conditioning

Security intercom

Built-in wardrobes to bedrooms

WIR with open shelving and hanging spaces

Instantaneous gas hot water system

Premium GPO's throughout

LED Downlights throughout

Data and cable TV points to living and master

External water connection point to the courtyard

Remote controlled garage door access

Tiles to outdoor areas

EV and Solar readiness

Double Glazed & Energy Efficient Windows

Italian made Lifts (upgrade option)

**BRAND PARTNERS:** 









# TWO INTERNAL COLOUR OPTIONS / SCHEMES TO SELECT FROM

# KITCHEN LIGHT







# **BATHROOM LIGHT**

**BATHROOM DARK** 







For further information please contact
Rebecca Leo | 0419 880 822
centralparkcurrumbinwaters.com.au
Border Drive North, Currumbin Waters, QLD